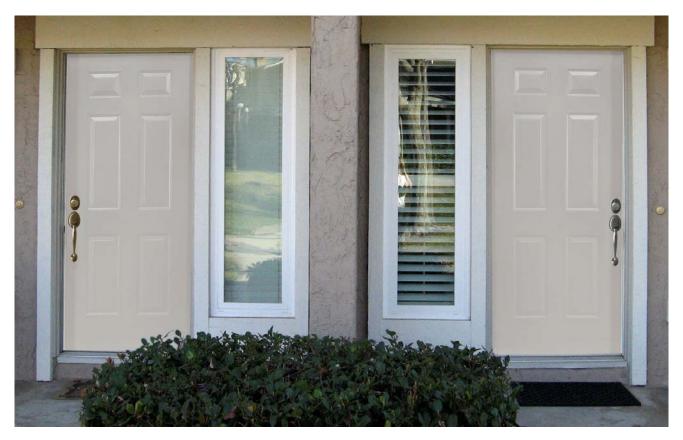

### Style

 6-Panel Door with embossed or raised panels (style would be similar to new garage doors) This applies to all new door installations as of February 2006.

#### Hardware

- Finish options are Antique Brass, Antique Pewter
- Finish must match Porch Light, if one exists

Left: 6-Panel Door with Antique Brass Hardware

Right: 6-Panel Door with Antique Pewter Hardware FEB-2007