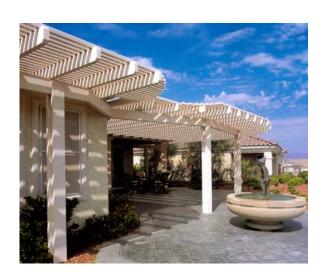

(Bottom Left): Combination Solid & Lattice Overhead Construction of Patio Cover.

(Bottom Right) Lattice Patio Cover with rounded edges.