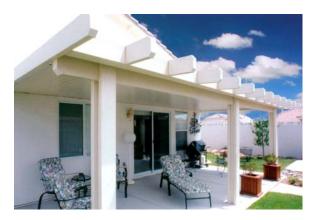

## Design / Style

- Solid Construction w/ end cuts on the rafters
- Open style (Lattice Ventilated) Flat Pan embossed or Traditional Non-Embossed

(Top Left): Solid Overhead Patio Cover with outside appearance matching look of standard Lattice Patio Cover.