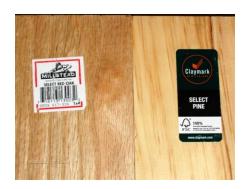

### Wood Types for "hinged side" of cabinet:

Select Red Oak/Poplar (hard wood) Select Pine All wood is 3/4".