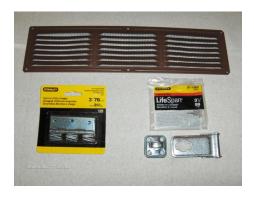

#### Hardware

- See photos below. Hinge is hidden hinge. All hardware must be exterior grade.
- To be painted same color as door

#### **Cabinet Hardware**

Grill Dimensions 4"x16"
All hardware available at Home Depot