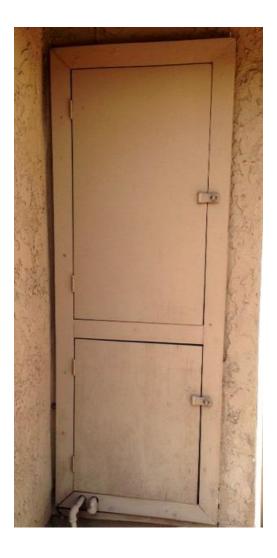

# **Utility Doors**

#### **Material**

Hardwood such as Douglas Fir 3/4"

#### **Style**

- Plain flush wood panels (see below for example)
- Top and bottom utility doors must match

#### Color

To be painted same color as existing doors

#### Hardware

- See photos below. Hinge is hidden hinge. All hardware must be exterior grade.
- To be painted same color as door